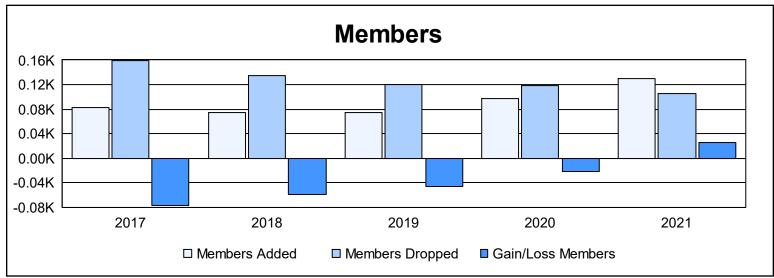

District 34 B As of June 2021 Cumulative

| Year      | New<br>Clubs | Dropped<br>Clubs | Gain/<br>Loss<br>Clubs | New<br>Members | Charter<br>Members | Reinstate<br>Members | Transfer<br>Members | Total<br>Member<br>Added | Total<br>Members<br>Dropped | Gain/<br>Loss<br>Members |
|-----------|--------------|------------------|------------------------|----------------|--------------------|----------------------|---------------------|--------------------------|-----------------------------|--------------------------|
| 2016-2017 | 0            | 3                | -3                     | 65             | 8                  | 2                    | 7                   | 82                       | 159                         | -77                      |
| 2017-2018 | 0            | 1                | -1                     | 68             | 1                  | 1                    | 5                   | 75                       | 134                         | -59                      |
| 2018-2019 | 0            | 2                | -2                     | 72             | 0                  | 1                    | 1                   | 74                       | 120                         | -46                      |
| 2019-2020 | 1            | 4                | -3                     | 71             | 20                 | 4                    | 2                   | 97                       | 118                         | -21                      |
| 2020-2021 | 1            | 3                | -2                     | 96             | 22                 | 1                    | 11                  | 130                      | 105                         | 25                       |
| Average   | 0            | 3                | -2                     | 74             | 10                 | 2                    | 5                   | 92                       | 127                         | -36                      |