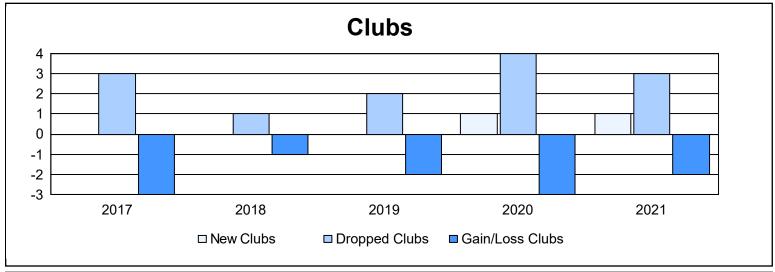

District 34 B As of June 2021 Cumulative

| Year      | New<br>Clubs | Dropped<br>Clubs | Gain/<br>Loss<br>Clubs | New<br>Members | Charter<br>Members | Reinstate<br>Members | Transfer<br>Members | Total<br>Member<br>Added | Total<br>Members<br>Dropped | Gain/<br>Loss<br>Members |
|-----------|--------------|------------------|------------------------|----------------|--------------------|----------------------|---------------------|--------------------------|-----------------------------|--------------------------|
| 2016-2017 | 0            | 3                | -3                     | 65             | 8                  | 2                    | 7                   | 82                       | 159                         | -77                      |
| 2017-2018 | 0            | 1                | -1                     | 68             | 1                  | 1                    | 5                   | 75                       | 134                         | -59                      |
| 2018-2019 | 0            | 2                | -2                     | 72             | 0                  | 1                    | 1                   | 74                       | 120                         | -46                      |
| 2019-2020 | 1            | 4                | -3                     | 71             | 20                 | 4                    | 2                   | 97                       | 118                         | -21                      |
| 2020-2021 | 1            | 3                | -2                     | 96             | 22                 | 1                    | 11                  | 130                      | 105                         | 25                       |
| Average   | 0            | 3                | -2                     | 74             | 10                 | 2                    | 5                   | 92                       | 127                         | -36                      |